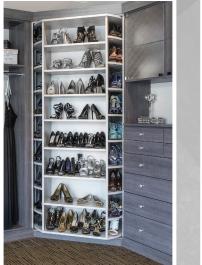

# 360 ORGANIZER By Lazy Lev®

THE VALET

THE DOUBLE HANG

THE SHOE SPINNER

THE PANTRY

Meet the patent-pending design that is poised to revolutionize your closet organization needs — making the organization of your shoes, clothing and accessories easy and convenient!

The 360 Organizer® by Lazy Lee® is an innovative design using a turning mechanism that allows for easy and quiet rotation while dramatically increasing storage space. The 360 Organizer® is perfect for closets, pantries, wine storage and much more!