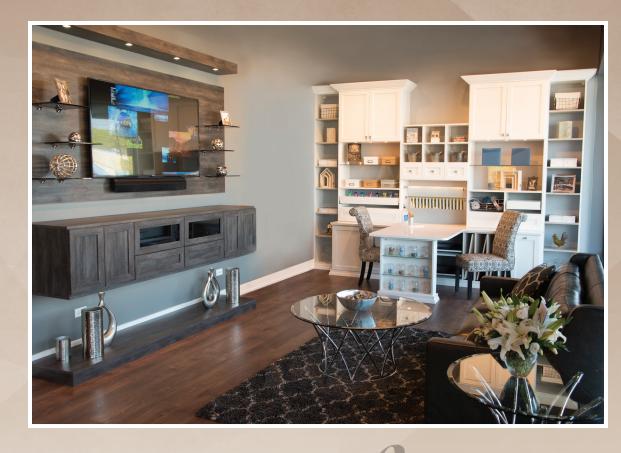

From the simple, most basic applications to high-end walk-in closets, *there is little we can't do*.

From walk-in closets to home offices, wall beds, media centers, pantries, laundry, mudrooms and garages — we can transform your space to better fit your needs. We offer a wide range of finishes and colors to match any decor. A full line of organizational accessories, from pull-out shelves and baskets to lighting, is available to further customize your organizational experience.

Set up a consultation today.

Closets, mud rooms, laundry rooms, garages, home offices, wall beds,