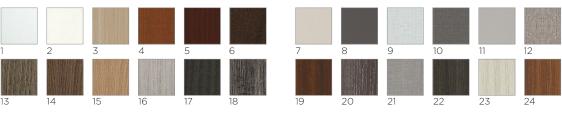

# COLOR CHOICES

### Thermally Fused Laminates

White 2. Ivory 3. Summer Breeze 4. Corretto Cherry 5. Shiraz Cherry 6. Cocoa 7. Morning Dew 8. Moonlight 9. Canvas 10. Chino 11. Rain Cloud 12. Frequency 13. Blackwood 14. Cocoa Bean 15. Ginger Root 16. Haze 17. Libretti 18. Vintage 19. Autumn Leaves 20. Breakwater 21. River Rock 22. Spring Blossom 23. White Chocolate 24. Winter Cherry