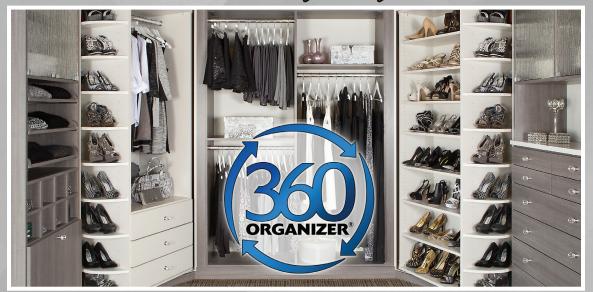

# 360 ORGANIZER By Lazy Lev®

THE VALET

THE DOUBLE HANG

THE SHOE SPINNER

THE PANTRY

Meet the patent-pending design that is poised to revolutionize your closet organization needs — making the organization of your shoes, clothing and accessories easy and convenient!

The 360 Organizer® by Lazy Lee® is an innovative design using a turning mechanism that allows for easy and quiet rotation while dramatically increasing storage space. The 360 Organizer® is perfect for closets, pantries, wine storage and much more!