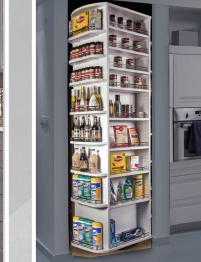

# 360 ORGANIZER By Lazy Lev®

THE VALET

THE DOUBLE HANG

THE SHOE SPINNER

THE PANTRY

Meet the patent-pending design that is poised to revolutionize your closet organization needs — making the organization of your shoes, clothing and accessories easy and convenient!

The 360 Organizer® by Lazy Lee® is an innovative design using a turning mechanism that allows for easy and quiet rotation while dramatically increasing storage space. The 360 Organizer® is perfect for closets, pantries, wine storage and much more!