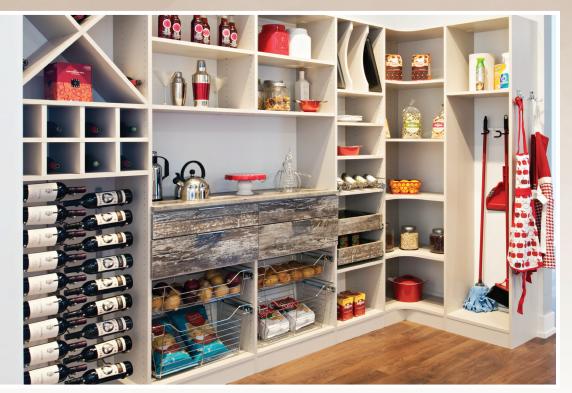

# 360 ORGANIZER By Lazy Lev®

THE VALET

THE DOUBLE HANG

THE SHOE SPINNER

THE PANTRY

Meet the patent-pending design that is poised to revolutionize your closet organization needs — making the organization of your shoes, clothing and accessories easy and convenient!

The 360 Organizer® by Lazy Lee® is an innovative design using a turning mechanism that allows for easy and quiet rotation while dramatically increasing storage space. The 360 Organizer® is perfect for closets, pantries, wine storage and much more!