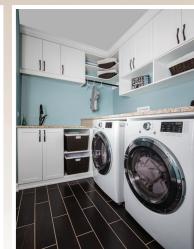

From the simple, most basic applications to high-end walk-in closets, *there is little we can't do*.

From walk-in closets to home offices, wall beds, media centers, pantries, laundry, mudrooms and garages — we can transform your space to better fit your needs. We offer a wide range of finishes and colors to match any decor. A full line of organizational accessories, from pull-out shelves and baskets to lighting, is available to further customize your organizational experience.

Set up a consultation today.

Closets, mud rooms, laundry rooms, garages, home offices, wall beds,