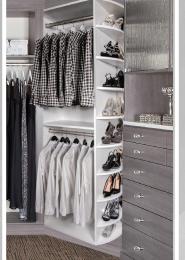

# 360 ORGANIZER By Lazy Lev®

THE VALET

THE DOUBLE HANG

THE SHOE SPINNER

THE PANTRY

Meet the patent-pending design that is poised to revolutionize your closet organization needs — making the organization of your shoes, clothing and accessories easy and convenient!

The 360 Organizer® by Lazy Lee® is an innovative design using a turning mechanism that allows for easy and quiet rotation while dramatically increasing storage space. The 360 Organizer® is perfect for closets, pantries, wine storage and much more!